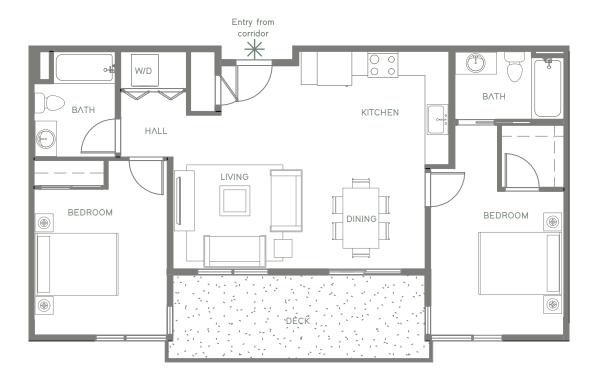

UNIT 303 - 2 Bedroom | 2 Bath ~ 982 Square Feet

Eureka Ave

liveatcredence.com

00 San Pablo Avenue, El Cerrito,

2020 Credence. These marketing materials are for informational purposes only. Credence reserves the right to change floor plans, elevations, specifications, materials, colors, features or sales prices without prior notice. Such changes may not always be reflected in our model homes. All renderings, floor plans and handouts are artist's conceptions and are not intended to be an actual depiction of the buildings, walks, driveways or landscaping. Prices, terms and features are subject to change without notice. Square footage or floor areas shown in any marketing or other materials is approximate and may be more or less than the actual size. Real estate consulting, sales and marketing by MB Realty a licensed California broker, CA DRE 04863697. Equal Housing Opportunity