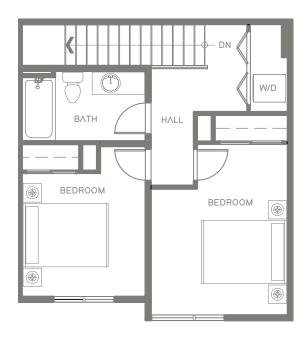

UNIT 109 - 2 Bedroom | 1 - 1/2 Bath ~ 927 Square Feet (+28 sq.ft. storage closet)

FIRST FLOOR

SECOND FLOOR

liveatcredence.com

10300 San Pablo Avenue, El Cerrito, CA 94530

2020 Credence. These marketing materials are for informational purposes only. Credence reserves the right to change floor plans, elevations, specifications, materials, colors, features or sales prices without prior notice. Such changes may not always be reflected in our model homes. All renderings, floor plans and handouts are artist's conceptions and are not intended to be an actual depiction of the buildings, walks, driveways or landscaping. Prices, terms and features are subject to change without notice. Square footage or floor areas shown in any marketing or other materials is approximate and may be more or less than the actual size. Real estate consulting, sales and marketing by MB Realty a licensed California broker, CA DRE 01863697. Equal Housing Opportunity