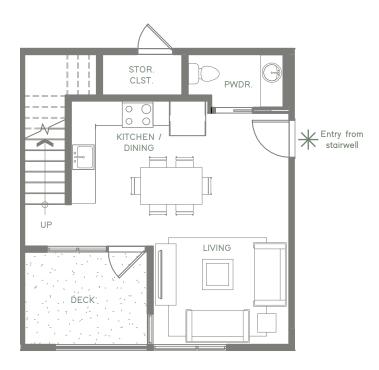

UNIT 109 - 2 Bedroom | 1 - 1/2 Bath ~ 927 Square Feet (+28 sq.ft. storage closet)

FIRST FLOOR

SECOND FLOOR

liveatcredence.com

10300 San Pablo Avenue, El Cerrito, CA 94530

2020 Credence. These marketing materials are for informational purposes only. Credence reserves the right to change floor plans, elevations, specifications, materials, colors, features or sales prices without prior notice. Such changes may not always be reflected in our model homes. All renderings, floor plans and handouts are artist's conceptions and are not intended to be an actual depiction of the buildings, walks, driveways or landscaping. Prices, terms and features are subject to change without notice. Square footage or floor areas shown in any marketing or other materials is approximate and may be more or less than the actual size. Real estate consulting, sales and marketing by MB Realty a licensed California broker, CA DRE 01863697. Equal Housing Opportunity