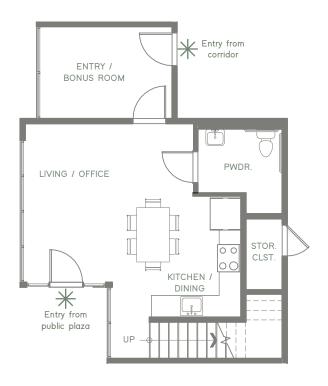

UNIT 104 (Live / Work) - 2 Bedroom | 1 - 1/2 Bath ~ 1,194 Square Feet (+28 sq.ft. storage closet)

FIRST FLOOR

SECOND FLOOR

liveatcredence.com | 10300 San Pablo Avenue, El Cerrito, CA

2020 Credence. These marketing materials are for informational purposes only. Credence reserves the right to change floor plans, elevations, specifications, materials, colors, features or sales prices without prior notice. Such changes may not always be reflected in our model homes. All renderings, floor plans and handouts are artist's conceptions and are not intended to be an actual depiction of the buildings, walks, driveways or landscaping. Prices, terms and features are subject to change without notice. Square footage or floor areas shown in any marketing or other materials is approximate and may be more or less than the actual size. Real estate consulting, sales and marketing by MB Realty a licensed California broker, CA DRE 01863697. Equal Housing Opportunity