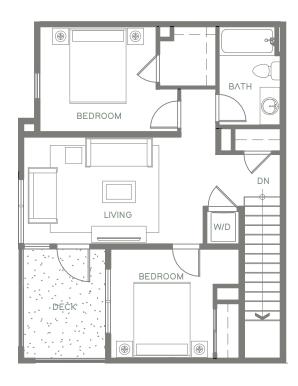

UNIT 104 (Live / Work) - 2 Bedroom | 1 - 1/2 Bath ~ 1,194 Square Feet (+28 sq.ft. storage closet)

FIRST FLOOR

SECOND FLOOR

liveatcredence.com | 10300 San Pablo Avenue, El Cerrito, CA

2020 Credence. These marketing materials are for informational purposes only. Credence reserves the right to change floor plans, elevations, specifications, materials, colors, features or sales prices without prior notice. Such changes may not always be reflected in our model homes. All renderings, floor plans and handouts are artist's conceptions and are not intended to be an actual depiction of the buildings, walks, driveways or landscaping. Prices, terms and features are subject to change without notice. Square footage or floor areas shown in any marketing or other materials is approximate and may be more or less than the actual size. Real estate consulting, sales and marketing by MB Realty a licensed California broker, CA DRE 01863697. Equal Housing Opportunity