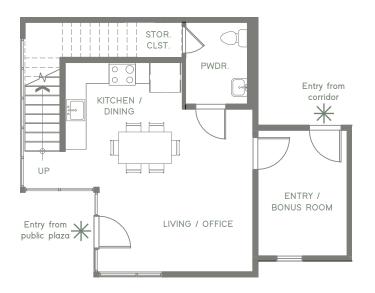

UNIT 105 (Live / Work) - 2 Bedroom | 1 - 1/2 Bath ~ 1,222 Square Feet

FIRST FLOOR

SECOND FLOOR

liveatcredence.com

10300 San Pablo Avenue, El Cerrito, CA 94530

2020 Credence. These marketing materials are for informational purposes only. Credence reserves the right to change floor plans, elevations, specifications, materials, colors, features or sales prices without prior notice. Such changes may not always be reflected in our model homes. All renderings, floor plans and handouts are artist's conceptions and are not intended to be an actual depiction of the buildings, walks, driveways or landscaping. Prices, terms and features are subject to change without notice. Square footage or floor areas shown in any marketing or other materials is approximate and may be more or less than the actual size. Real estate consulting, sales and marketing by MB Realty a licensed California broker, CA DRE 01863697. Equal Housing Opportunity