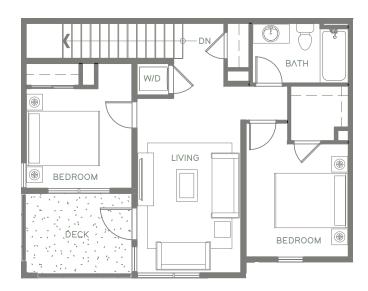

UNIT 105 (Live / Work) - 2 Bedroom | 1 - 1/2 Bath ~ 1,222 Square Feet

FIRST FLOOR

SECOND FLOOR

liveatcredence.com

10300 San Pablo Avenue, El Cerrito, CA 94530

2020 Credence. These marketing materials are for informational purposes only. Credence reserves the right to change floor plans, elevations, specifications, materials, colors, features or sales prices without prior notice. Such changes may not always be reflected in our model homes. All renderings, floor plans and handouts are artist's conceptions and are not intended to be an actual depiction of the buildings, walks, driveways or landscaping. Prices, terms and features are subject to change without notice. Square footage or floor areas shown in any marketing or other materials is approximate and may be more or less than the actual size. Real estate consulting, sales and marketing by MB Realty a licensed California broker, CA DRE 01863697. Equal Housing Opportunity