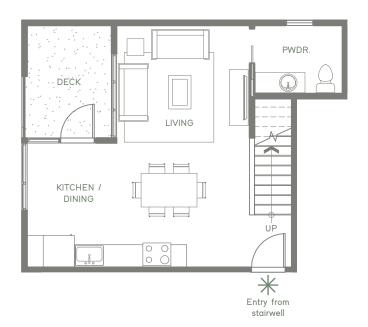

UNIT 101 - 2 Bedroom | 2 - 1/2 Bath ~ 1,082 Square Feet

FIRST FLOOR

SECOND FLOOR

liveatcredence.com

10300 San Pablo Avenue, El Cerrito, CA 94530

2020 Credence. These marketing materials are for informational purposes only. Credence reserves the right to change floor plans, elevations, specifications, materials, colors, features or sales prices without prior notice. Such changes may not always be reflected in our model homes. All renderings, floor plans and handouts are artist's conceptions and are not intended to be an actual depiction of the buildings, walks, driveways or landscaping. Prices, terms and features are subject to change without notice. Square footage or floor areas shown in any marketing or other materials is approximate and may be more or less than the actual size. Real estate consulting, sales and marketing by MB Realty a licensed California broker, CA DRE 01863697. Equal Housing Opportunity