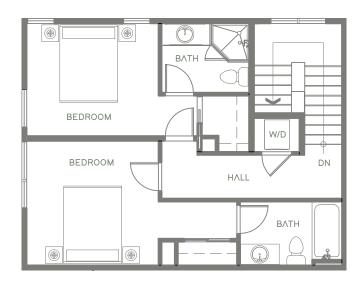

UNIT 101 - 2 Bedroom | 2 - 1/2 Bath ~ 1,082 Square Feet

FIRST FLOOR

SECOND FLOOR

liveatcredence.com

10300 San Pablo Avenue, El Cerrito, CA 94530

2020 Credence. These marketing materials are for informational purposes only. Credence reserves the right to change floor plans, elevations, specifications, materials, colors, features or sales prices without prior notice. Such changes may not always be reflected in our model homes. All renderings, floor plans and handouts are artist's conceptions and are not intended to be an actual depiction of the buildings, walks, driveways or landscaping. Prices, terms and features are subject to change without notice. Square footage or floor areas shown in any marketing or other materials is approximate and may be more or less than the actual size. Real estate consulting, sales and marketing by MB Realty a licensed California broker, CA DRE 01863697. Equal Housing Opportunity