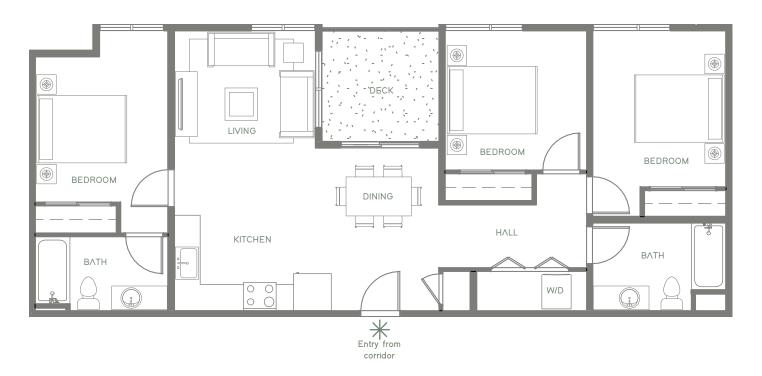

UNIT 202 - 3 Bedroom | 2 Bath ~ 1,119 Square Feet



## SECOND FLOOR



liveatoredence com 1 10300 San Pablo Avenue El Cerrito CA 94530

2020 Credence. These marketing materials are for informational purposes only. Credence reserves the right to change floor plans, elevations, specifications, materials, colors, features or sales prices without prior notice. Such changes may not always be reflected in our model homes. All renderings, floor plans and handouts are artist's conceptions and are not intended to be an actual depiction of the buildings, walks, driveways or landscaping. Prices, terms and features are subject to change without notice. Square footage or floor areas shown in any marketing or other materials is approximate and may be more or less than the actual size. Real estate consulting, sales and marketing by MB Realty a licensed