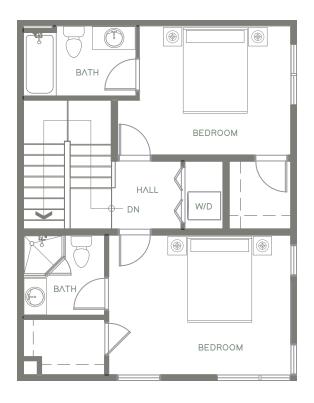

UNIT 110 - 2 Bedroom | 2 - 1/2 Bath ~ 1,020 Square Feet (+28 sq.ft. storage closet)

FIRST FLOOR

SECOND FLOOR

liveatcredence.com

10300 San Pablo Avenue, El Cerrito, CA 94530

2020 Credence. These marketing materials are for informational purposes only. Credence reserves the right to change floor plans, elevations, specifications, materials, colors, features or sales prices without prior notice. Such changes may not always be reflected in our model homes. All renderings, floor plans and handouts are artist's conceptions and are not intended to be an actual depiction of the buildings, walks, driveways or landscaping. Prices, terms and features are subject to change without notice. Square footage or floor areas shown in any marketing or other materials is approximate and may be more or less than the actual size. Real estate consulting, sales and marketing by MB Realty a licensed California broker, CA DRE 01863697. Equal Housing Opportunity