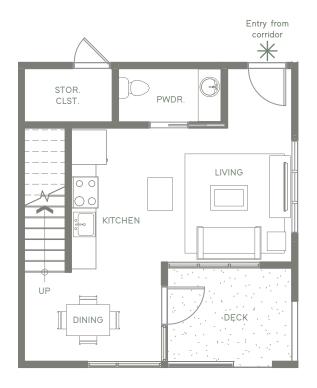

UNIT 110 - 2 Bedroom | 2 - 1/2 Bath ~ 1,020 Square Feet (+28 sq.ft. storage closet)

FIRST FLOOR

SECOND FLOOR

liveatcredence.com

10300 San Pablo Avenue, El Cerrito, CA 94530

2020 Credence. These marketing materials are for informational purposes only. Credence reserves the right to change floor plans, elevations, specifications, materials, colors, features or sales prices without prior notice. Such changes may not always be reflected in our model homes. All renderings, floor plans and handouts are artist's conceptions and are not intended to be an actual depiction of the buildings, walks, driveways or landscaping. Prices, terms and features are subject to change without notice. Square footage or floor areas shown in any marketing or other materials is approximate and may be more or less than the actual size. Real estate consulting, sales and marketing by MB Realty a licensed California broker, CA DRE 01863697. Equal Housing Opportunity