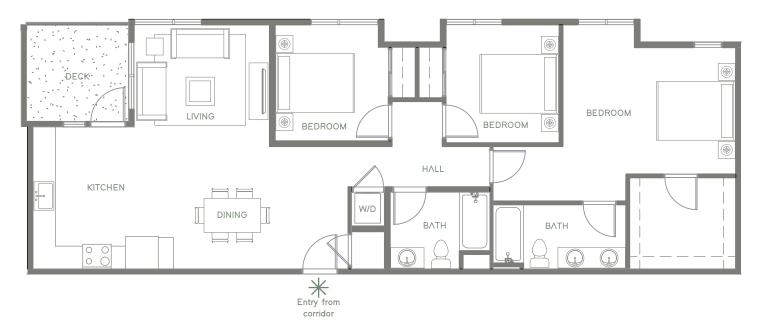

UNIT 302 - 3 Bedroom | 2 Bath ~ 1,301 Square Feet

Eureka Ave

liveatcredence.com | 103

00 San Pablo Avenue, El Cerritc

2020 Credence. These marketing materials are for informational purposes only. Credence reserves the right to change floor plans, elevations, specifications, materials, colors, features or sales prices without prior notice. Such changes may not always be reflected in our model homes. All renderings, floor plans and handouts are artist's conceptions and are not intended to be an actual depiction of the buildings, walks, driveways or landscaping. Prices, terms and features are subject to change without notice. Square footage or floor areas shown in any marketing or other materials is approximate and may be more or less than the actual size. Real estate consulting, sales and marketing by MB Realty a licensed California broker, CA DRE 01863697. Equal Housing Opportunity