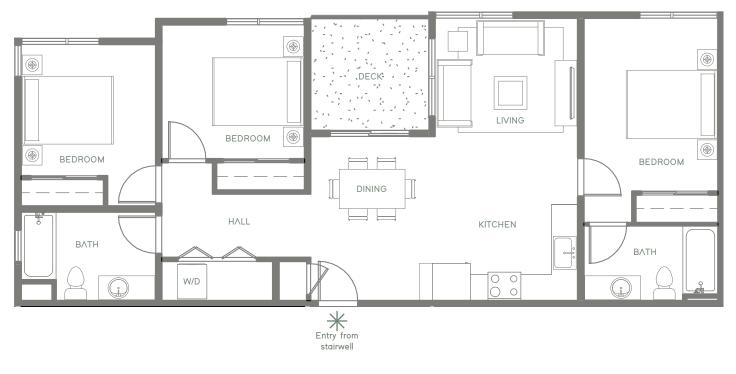

UNIT 201 - 3 Bedroom | 2 Bath ~ 1,102 Square Feet

Eureka Ave

liveatcredence.com | 10300 San Pablo Avenue, El Cerrito, CA 94

2020 Credence. These marketing materials are for informational purposes only. Credence reserves the right to change floor plans, elevations, specifications, materials, colors, features or sales prices without prior notice. Such changes may not always be reflected in our model homes. All renderings, floor plans and handouts are artist's conceptions and are not intended to be an actual depiction of the buildings, walks, driveways or landscaping. Prices, terms and features are subject to change without notice. Square footage or floor areas shown in any marketing or other materials is approximate and may be more or less than the actual size. Real estate consulting, sales and marketing by MB Realty a licensed California broker, CA DRE 04863697. Equal Housing Opportunity