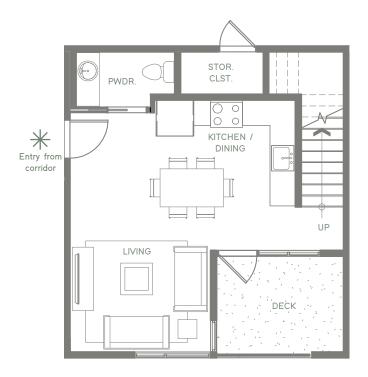

UNIT 106 - 2 Bedroom | 1 - 1/2 Bath ~ 927 Square Feet (+28 sq.ft. storage closet)

FIRST FLOOR

SECOND FLOOR

liveatoredence com 1 10300 San Pablo Avenue El Cerrito CA 94530

2020 Credence. These marketing materials are for informational purposes only. Credence reserves the right to change floor plans, elevations, specifications, materials, colors, features or sales prices without prior notice. Such changes may not always be reflected in our model homes. All renderings, floor plans and handouts are artist's conceptions and are not intended to be an actual depiction of the buildings, walks, driveways or landscaping. Prices, terms and features are subject to change without notice. Square footage or floor areas shown in any marketing or other materials is approximate and may be more or less than the actual size. Real estate consulting, sales and marketing by MB Realty a licensed California broker, CA DRE 01863697. Equal Housing Opportunity