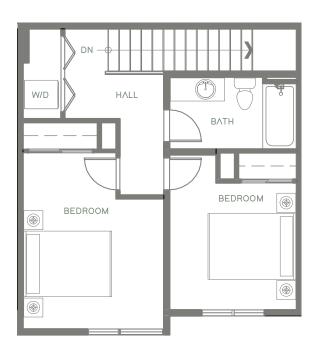

UNIT 106 - 2 Bedroom | 1 - 1/2 Bath ~ 927 Square Feet (+28 sq.ft. storage closet)

FIRST FLOOR

SECOND FLOOR

liveatoredence com 1 10300 San Pablo Avenue El Cerrito CA 94530

2020 Credence. These marketing materials are for informational purposes only. Credence reserves the right to change floor plans, elevations, specifications, materials, colors, features or sales prices without prior notice. Such changes may not always be reflected in our model homes. All renderings, floor plans and handouts are artist's conceptions and are not intended to be an actual depiction of the buildings, walks, driveways or landscaping. Prices, terms and features are subject to change without notice. Square footage or floor areas shown in any marketing or other materials is approximate and may be more or less than the actual size. Real estate consulting, sales and marketing by MB Realty a licensed California broker, CA DRE 01863697. Equal Housing Opportunity