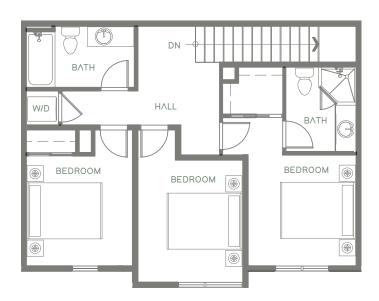

UNIT 108 - 3 Bedroom | 2 - 1/2 Bath ~ 1,246 Square Feet (+28 sq.ft. storage closet)

FIRST FLOOR

SECOND FLOOR

liveatcredence.com

10300 San Pablo Avenue, El Cerrito, CA 94530

2020 Credence. These marketing materials are for informational purposes only. Credence reserves the right to change floor plans, elevations, specifications, materials, colors, features or sales prices without prior notice. Such changes may not always be reflected in our model homes. All renderings, floor plans and handouts are artist's conceptions and are not intended to be an actual depiction of the buildings, walks, driveways or landscaping. Prices, terms and features are subject to change without notice. Square footage or floor areas shown in any marketing or other materials is approximate and may be more or less than the actual size. Real estate consulting, sales and marketing by MB Realty a licensed California broker, CA DRE 0/863697. Equal Housing Opportunity