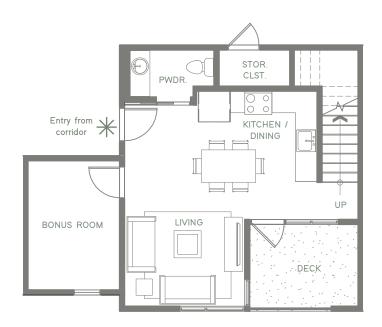

UNIT 108 - 3 Bedroom | 2 - 1/2 Bath ~ 1,246 Square Feet (+28 sq.ft. storage closet)

FIRST FLOOR

SECOND FLOOR

liveatcredence.com

10300 San Pablo Avenue, El Cerrito, CA 94530

2020 Credence. These marketing materials are for informational purposes only. Credence reserves the right to change floor plans, elevations, specifications, materials, colors, features or sales prices without prior notice. Such changes may not always be reflected in our model homes. All renderings, floor plans and handouts are artist's conceptions and are not intended to be an actual depiction of the buildings, walks, driveways or landscaping. Prices, terms and features are subject to change without notice. Square footage or floor areas shown in any marketing or other materials is approximate and may be more or less than the actual size. Real estate consulting, sales and marketing by MB Realty a licensed California broker, CA DRE 0/863697. Equal Housing Opportunity