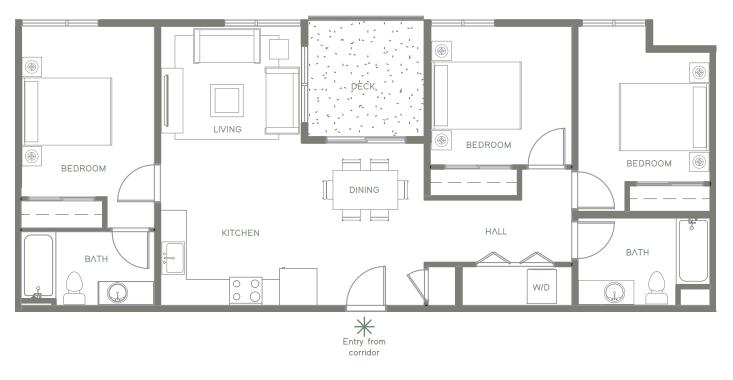

UNIT 203 - 3 Bedroom | 2 Bath ~ 1,119 Square Feet

Eureka Ave

liveatcredence.com

)0 San Pablo Avenue, El Cerrito,

2020 Credence. These marketing materials are for informational purposes only. Credence reserves the right to change floor plans, elevations, specifications, materials, colors, features or sales prices without prior notice. Such changes may not always be reflected in our model homes. All renderings, floor plans and handouts are artist's conceptions and are not intended to be an actual depiction of the buildings, walks, driveways or landscaping. Prices, terms and features are subject to change without notice. Square footage or floor areas shown in any marketing or other materials is approximate and may be more or less than the actual size. Real estate consulting, sales and marketing by MB Realty a licensed California broker, CA DRE 04863697. Equal Housing Opportunity