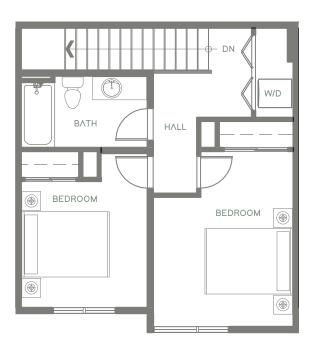

UNIT 107 - 2 Bedroom | 1 - 1/2 Bath ~ 927 Square Feet (+28 sq.ft. storage closet)

FIRST FLOOR

SECOND FLOOR

liveatcredence.com | 10300 San Pablo Avenue, El Cerrito, CA 945

2020 Credence. These marketing materials are for informational purposes only. Credence reserves the right to change floor plans, elevations, specifications, materials, colors, features or sales prices without prior notice. Such changes may not always be reflected in our model homes. All renderings, floor plans and handouts are artist's conceptions and are not intended to be an actual depiction of the buildings, walks, driveways or landscaping. Prices, terms and features are subject to change without notice. Square footage or floor areas shown in any marketing or other materials is approximate and may be more or less than the actual size. Real estate consulting, sales and marketing by MB Realty a licensed California broker, CA DRE 01863697. Equal Housing Opportunity