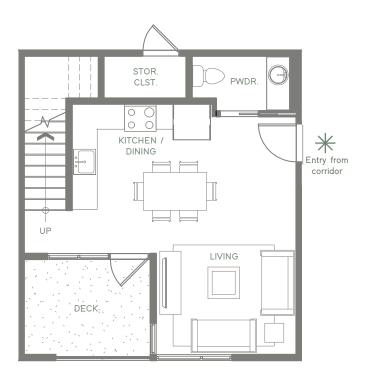

UNIT 107 - 2 Bedroom | 1 - 1/2 Bath ~ 927 Square Feet (+28 sq.ft. storage closet)

FIRST FLOOR

SECOND FLOOR

liveatcredence.com | 10300 San Pablo Avenue, El Cerrito, CA 945

2020 Credence. These marketing materials are for informational purposes only. Credence reserves the right to change floor plans, elevations, specifications, materials, colors, features or sales prices without prior notice. Such changes may not always be reflected in our model homes. All renderings, floor plans and handouts are artist's conceptions and are not intended to be an actual depiction of the buildings, walks, driveways or landscaping. Prices, terms and features are subject to change without notice. Square footage or floor areas shown in any marketing or other materials is approximate and may be more or less than the actual size. Real estate consulting, sales and marketing by MB Realty a licensed California broker, CA DRE 01863697. Equal Housing Opportunity