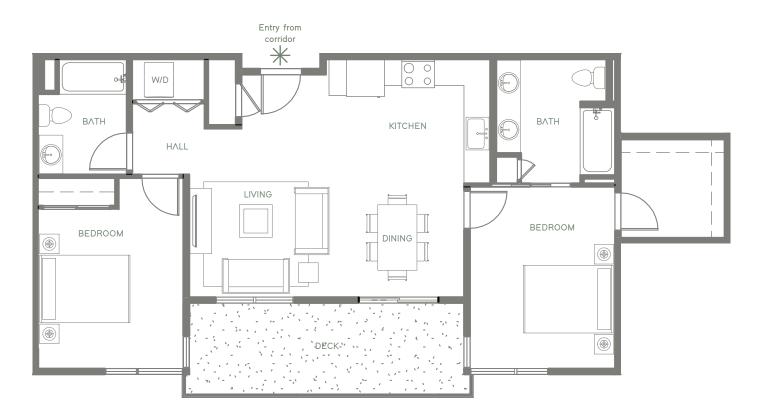

## UNIT 304 - 2 Bedroom | 2 Bath ~ 1,051 Square Feet

THIRD FLOOR

Eureka Ave

2020 Credence. These marketing materials are for informational purposes only. Credence reserves the right to change floor plans, elevations, specifications, materials, colors, features or sales prices without prior notice. Such changes may not always be reflected in our model homes. All renderings, floor plans and handouts are artist's conceptions and are not intended to be an actual depiction of the buildings, walks, driveways or landscaping. Prices, terms and features are subject to change without notice. Square footage or floor areas shown in any marketing or other materials is approximate and may be more or less than the actual size. Real estate consulting, sales and marketing by MB Realty a licensed California broker, CA DRE 01863697. Equal Housing Opportunity